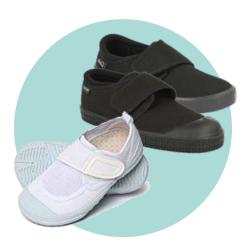

#### **Uniform Indoor Shoes**

- ・Only plimsolls/上履き are permitted inside the school. PLEASE DO NOT PROVIDE ANY OTHER STYLE OF INDOOR FOOTWEAR.
- · White or Black