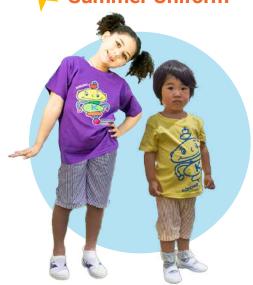

# **Summer Uniform 2025**April to November

|                                                   | T-Shirt        | Str                        | iped Shorts | Striped Dress             |
|---------------------------------------------------|----------------|----------------------------|-------------|---------------------------|
| Shining Stars/Tuk-Tuks (14 months to 3 years)     | Yellow T-shirt | Striped Shorts<br>(Yellow) |             | N/A                       |
|                                                   | Orange T-shirt | Striped Shorts<br>(Orange) |             | N/A                       |
| Shooting stars/Submarines                         | Pink T-Shirt   | Striped Shorts<br>(Pink)   |             | Striped Dress<br>(Pink)   |
| Submarines                                        | Red T-shirt    | Striped Shorts<br>(Red)    |             | Striped Dress<br>(Red)    |
| Sparkling stars/<br>Shinkansens<br>(4 to 6 years) | Green T-shirt  | Striped Short<br>(Green)   |             | Striped Dress<br>(Green)  |
| Super Stars Purple/<br>Rockets<br>(6 to 8 years)  | Purple T-shirt | Striped Shorts<br>(Purple) |             | Striped Dress<br>(Purple) |
| Super Stars Purple<br>UFO's<br>(8 to 9 years)     | Navy T-shirt   | Striped Shorts<br>(Navy)   |             | Striped Dress<br>(Navy)   |

## **PRICES**

T-shirt **¥3,500** Striped Shorts ¥6,000 Striped Dress ¥9,000

Note: Uniform items are mandatory and must please be worn to each lesson. Prices listed are exclusive of Japanese Consumption Tax, to be added @10%

### **SIZES**

100 110 120 130 140 150