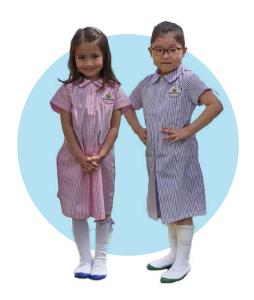

# **Summer Uniform 2025**April to November

|                                                   | T-Shirt        | Str                        | iped Shorts | Striped Dress             |
|---------------------------------------------------|----------------|----------------------------|-------------|---------------------------|
| Shining Stars/Tuk-Tuks (14 months to 3 years)     | Yellow T-shirt | Striped Shorts<br>(Yellow) |             | N/A                       |
|                                                   | Orange T-shirt | Striped Shorts<br>(Orange) |             | N/A                       |
| Shooting stars/Submarines                         | Pink T-Shirt   | Striped Shorts<br>(Pink)   |             | Striped Dress<br>(Pink)   |
| Submarines                                        | Red T-shirt    | Striped Shorts<br>(Red)    |             | Striped Dress<br>(Red)    |
| Sparkling stars/<br>Shinkansens<br>(4 to 6 years) | Green T-shirt  | Striped Short<br>(Green)   |             | Striped Dress<br>(Green)  |
| Super Stars Purple/<br>Rockets<br>(6 to 8 years)  | Purple T-shirt | Striped Shorts<br>(Purple) |             | Striped Dress<br>(Purple) |
| Super Stars Purple<br>UFO's<br>(8 to 9 years)     | Navy T-shirt   | Striped Shorts<br>(Navy)   |             | Striped Dress<br>(Navy)   |

## **PRICES**

T-shirt **¥3,500** Striped Shorts ¥6,000 Striped Dress ¥9,000

Note: Uniform items are mandatory and must please be worn to each lesson. Prices listed are exclusive of Japanese Consumption Tax, to be added @10%

### **SIZES**

100 110 120 130 140 150